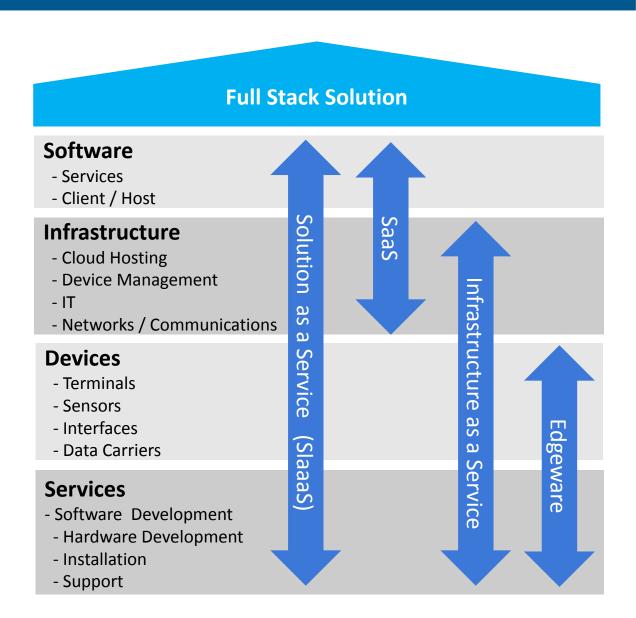

## Technology/Solution Stack

## Technology Sta **S** (Products)

**Software** - Services

- IT

Devices

- Terminals

- Interfaces

- Sensors

**Services** 

- Installation

- Support

#### **Platforms eg. REAP** - Client / Host Solution Solution - Application Program Interfaces Infrastructure - Cloud Hosting - Device Management S Platform et - Networks / Communications Π 00 **REAP-EVT-101** Ω ØQ REAP - Data Carriers EVT - Software Development - Hardware Development

Markets eg. POS

Solution

Stack