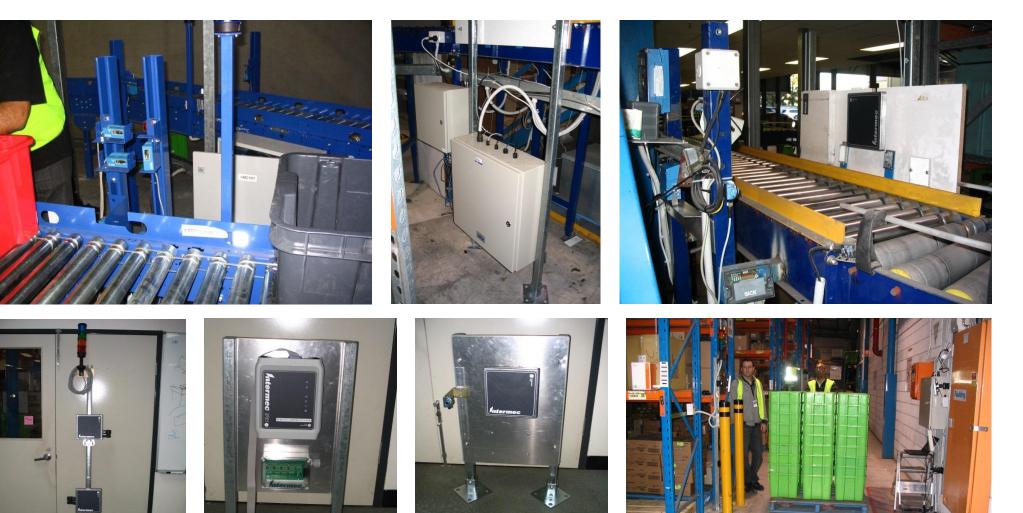

### Symbion Pharmacy RFID Returnable Asset Tracking System (RATS)

- Installed in 6 Warehouses, Australia Wide
- Tracks Issuance and Return of Totes
- Outbound associates Licence plate with RFID
- Inbound records returns