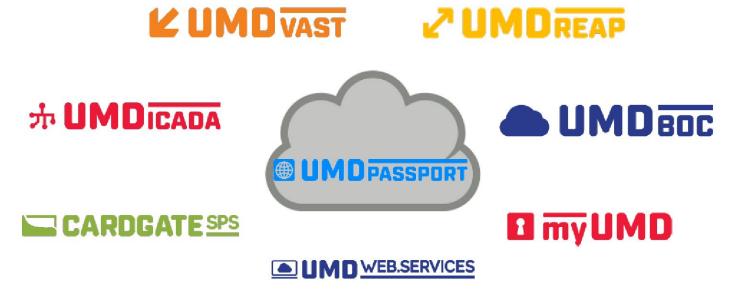

### Platform: UMD PASSPORT™

- Integrates UMD platforms to create Multi-Modal Ticket
- Any token can be used as a Passport to attached tickets, vouchers, cashless and redemptions, used across any mix of POS environments in agnostic way using lightweight infrastructure.
- Customer create closed loop specific schemas
- Solutions
  - Passport/Events
  - Passport/Attractions
  - Passport/Aviation
  - Passport/Precincts
  - Passport/Councils