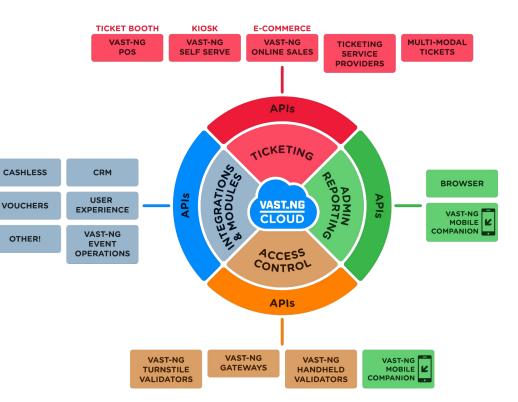

## Vertical - Patron Access & Ticketing

- Platform: UMD ICADA™
  - Independent validation of tickets and access control
  - Ticket life cycle management
  - Multi-source tickets
- Solution:
  - VAST/PAX Venue patron access control
  - VAST/Mobile Mobile patron access control
  - VAST/EVT Adds Electronic Voucher Transfer to tickets. Enables loyalty and multi-modal tickets
  - VAST/TTP Transport ticketing platform