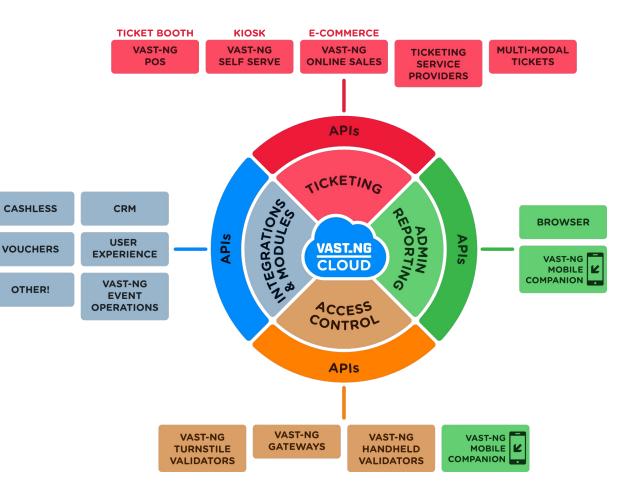

## Vertical - Patron Access & Ticketing

- Platform: UMD ICADA™
  - Independent validation of tickets and access control
  - Ticket life cycle management
  - Multi-source tickets
- Solution:
  - VAST/PAX Venue patron access control
  - VAST/Mobile Mobile patron access control
  - VAST/EVT Adds Electronic Voucher Transfer to tickets. Enables loyalty and multi-modal tickets
  - VAST/TTP Transport ticketing platform

## **LUMDVAST**