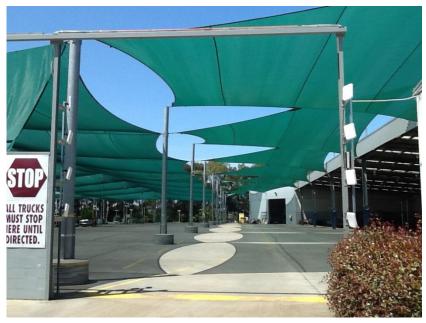

## UMD VAST – Venue Access System for Turnstiles

Controlled access to Venues and Stadia:

Victorian Racing Club - Flemington (Melbourne, Australia) Melbourne Racing Club - Caulfield (Melbourne, Australia) Moonee Valley Racing Club - Moonee Valley (Melbourne, Australia) Sydney Turf Club - Rosehill & Canterbury Racecourse(Sydney, Australia) Australian Jockey Club - Royal Randwick Racecourse (Sydney, Australia) Wentworth Park - Greyhound racing (Sydney, Australia) Dairy Farmers Stadium - Rugby (Townsville, Australia) Hindmarsh Stadium (Adelaide, Australia) Suncorp Stadium (Brisbane, Australia) Bangladesh Cricket Board - (Chittagong, Bangladesh) Bangladesh Cricket Board - (Mipur, Bangladesh) Royal Melbourne Show - (Melbourne, Australia) Parramatta Stadium - (Sydney, Australia) WIN Stadium - (Sydney, Australia) Mystery Creek Exhibition Centre - (Mystery Creek, New Zealand) 1300 Smiles Stadium - (Townsville, Australia) Kalgoorlie-Boulder Racing Club - (Kalgoorlie, Australia) Luna Park - (Sydney, Australia) South Australian Jockey Club - (Adelaide Australia) Pt Leo Estate (Merricks – Victoria)