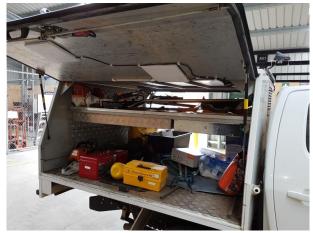

### Symbion Pharmacy RFID Returnable Asset Tracking System (RATS)

- Installed in 6 Warehouses, Australia Wide
- Tracks Issuance and Return of Totes
- Outbound associates Licence plate with RFID
- Inbound records returns