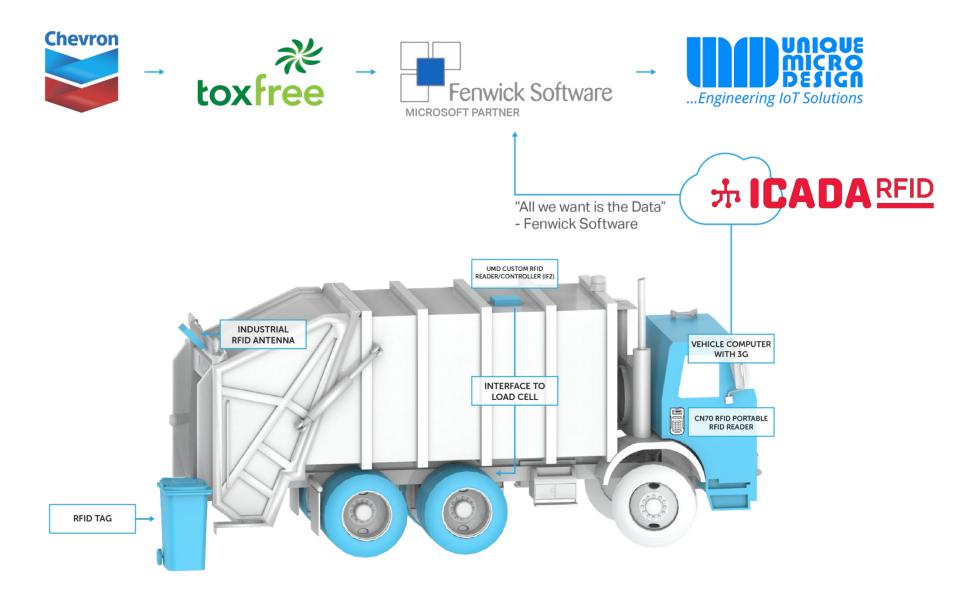

sults straight away



## **Real World Examples**





## Supply Chain & Manufacturing





## Toll Shipping (Melbourne)



UMD Control Box x 16 Portals x 16 Vehicle Readers x 46 Programmers x 2







RFID Tags x 50,000 4,000+ containers





## Melbourne Water - PoC

### Vehicle





### • Mobile

- Induction
- Stocktaking



- Middleware
  - Visibility \* Reporting



### Portal





### Symbion Pharmacy RFID Returnable Asset Tracking System (RATS)

- Installed in 6 Warehouses, Australia Wide
- Tracks Issuance and Return of Totes
- Outbound associates Licence plate with RFID
- Inbound records returns

## **小ICADA**RATS





## RATS – Challenges (LEAN process)











## **RATS – Limited Space**





## RATS - All the Same but different?





## ToxFree – Waste (contract) Management





## Plant Access – Vehicle Portal / Cross Docking

- Stillage RFID Tagged
- Picked up at Nurseries
- Crossed Docked
- Sent to Retail
  Merchants















## Garment Tracking System

- Stewart & Heaton Clothing
  - Provides uniform management
  - RFID based uniform tracking
  - Integrated into ERP
  - Software as a Service
- Metropolitan Fire Brigade
- Country Fire Authority
- Fire & Emergency Services Authority of WA
- Over 100,000 RFID Tags













## **Process Group**



- Manufacture plants (pipes/fittings)
- Tracking pipes & processed when shipped to external suppliers
- Suppliers scan RFID to remotely update Process Group schedule





## Hazeldene's

- Custom Diverter
- Developed new architecture and controller (UMD 501 Edge. Net Controller & Protocol)
- Advanced PLC Fu