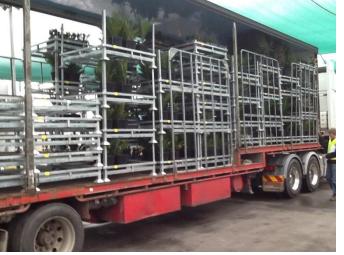

## Plant Access – Vehicle Portal / Cross Docking

- Stillage RFID Tagged
- Picked up at Nurseries
- Crossed Docked
- Sent to Retail
  Merchants