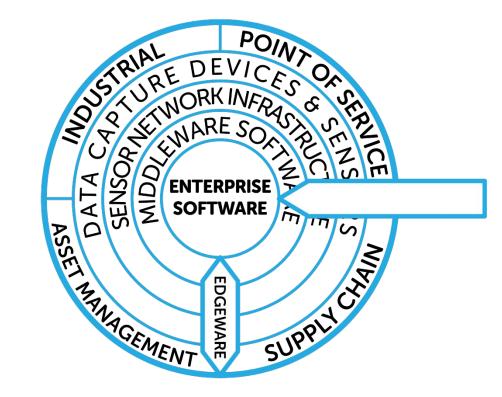

## Markets & Platform Framework

## Technologies

- Barcoding
- Cloud IT Services Hosting & The Internet
- Digital Communications (eg. Wifi, BLE, Cellular, Ethernet, LoRa, etc)
- Electronics and physical Interfaces
- Embedded Computing
- IT (computers, networks, servers, peripherals etc)
- Mobility software and hardware devices
- Payment Gateways (Credit Card, EFTPOS, Payment API Integration)
- Point of Service / Point of Sale
- Radio Frequency Identification (RFID)
- Software (embedded, mobility, application and cloud)