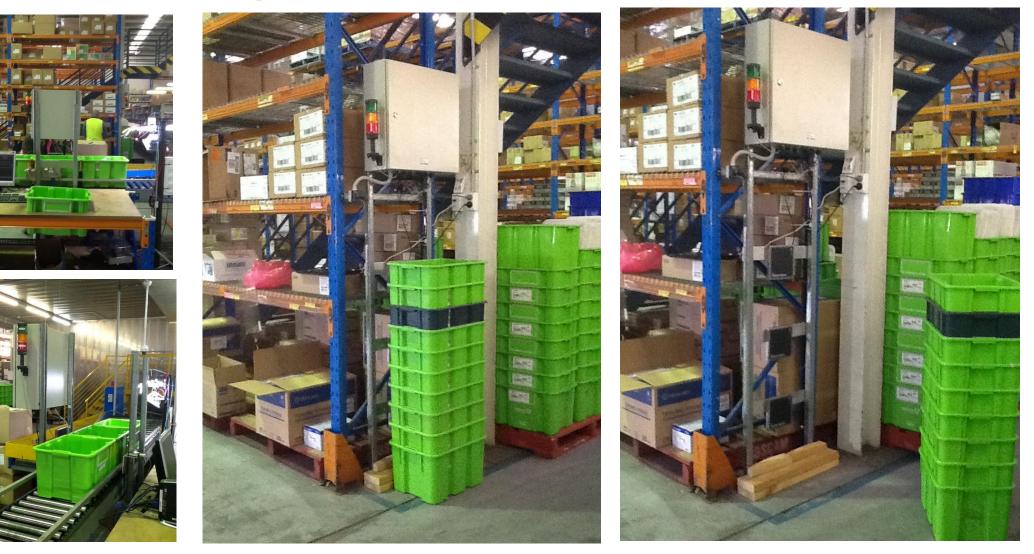

### Symbion Pharmacy RFID Returnable Asset Tracking System (RATS)

- Installed in 6 Warehouses, Australia Wide
- Tracks Issuance and Return of Totes
- Outbound associates Licence plate with RFID
- Inbound records returns