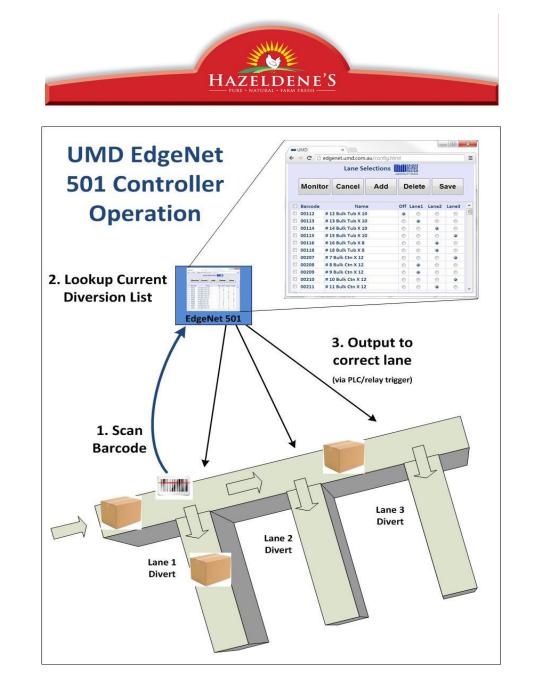

## Hazeldene's

- Custom Diverter
- Developed new architecture and controller (UMD 501 Edge. Net Controller & Protocol)
- Advanced PLC Functionality
- Diverter functionality and product selection controlled by Wireless operation by Tablets (iPads)