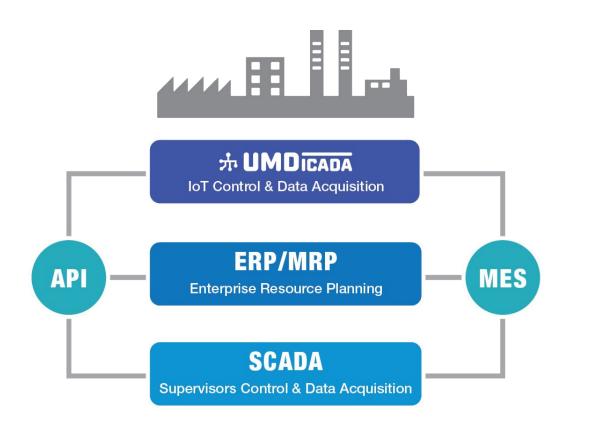

### 小 UMD icada

- IoT Control and Data Acquisition
- · Adds eyes and ears to manufacturing,
- logistics and warehousing
- Production, inventory and asset tracking

## Vertical - Data Capture Solutions

- Platform: UMD ICADA™
  - IoT Control & Data Acquisition
  - Industrial IoT Monitoring & Control Network
  - Provides real time visibility across disparate systems
  - Provides additional inventory visibility & control beyond existing systems

### • Solution:

- ICADA/RACE RFID Data Capture
- ICADA/OEE Overall Equipment Effectiveness
- ICADA/RATS Returnable Asset Tracking Systems
- ICADA/WMS Warehouse Management System