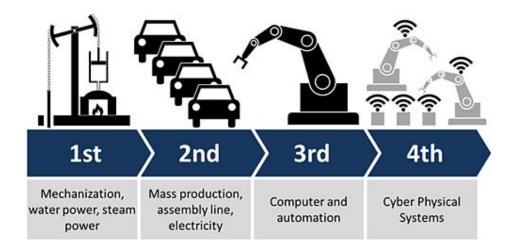

## Our Approach

- Our methodology is focussed on building systems from
  - Outside to Inside
- Five-step process
  - Collect data
  - Visualise data
  - Analyse data
  - Automate analysis
  - Integrate into Enterprise System
- Get results straight away