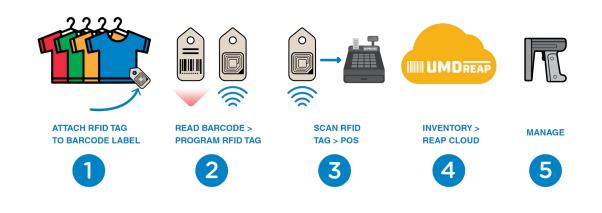

### 

- Retail Edgeware Application Platform
- Adds enhanced functionality: RFID, IoT, redemptions, loyalty, cashless, payments, kiosk, and mobility using lightweight infrastructure
- Interfaces to POS in agnostic way with no software changes
- Manages and report inventory data

### • Platform: UMD REAP™

- Retail Edgeware Application Platform
- Expands POS/Enterprise functionality
- RFID inventory and loyalty
- Solution:
  - REAP/Smart-Stock Add RFID to Retail POS, with no POS software changes
  - REAP/EVT Electronic Voucher Terminal. Adds to POS with no POS software changes
  - REAP/Cashless Adds & manages cash to any token with no POS software changes
  - REAP/Mobile (App store to leverage platform)