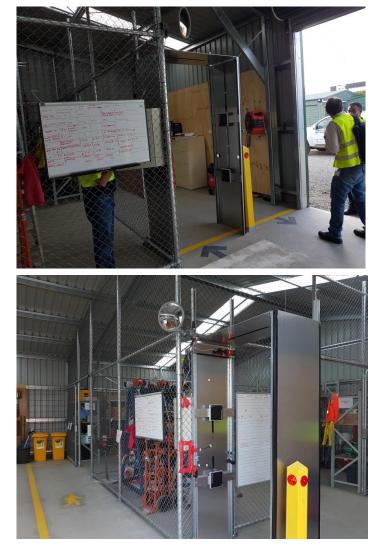

### Symbion Pharmacy RFID Returnable Asset Tracking System (RATS)

- Installed in 6 Warehouses, Australia Wide
- Tracks Issuance and Return of Totes
- Outbound associates Licence plate with RFID
- Inbound records returns

## **小ICADA**RATS