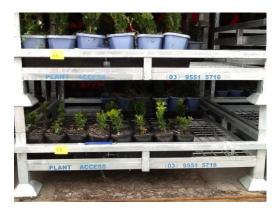

## Plant Access – Vehicle Portal / Cross Docking

- Stillage RFID Tagged
- Picked up at Nurseries
- Crossed Docked
- Sent to Retail
  Merchants