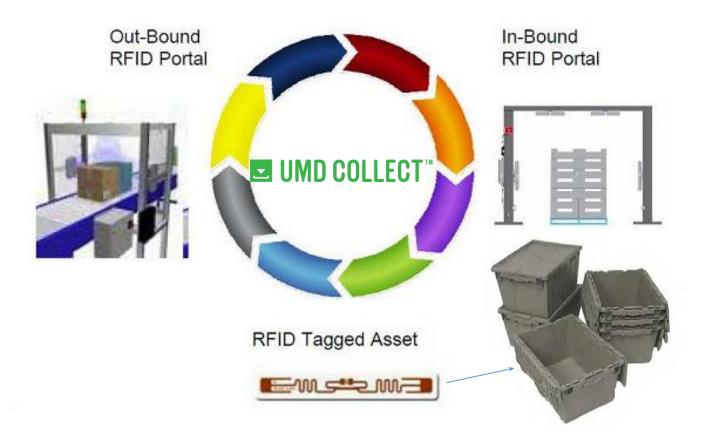

## Vertical - Data Capture Solutions

- Platform: UMD ICADA™
  - IoT Control & Data Acquisition
  - Industrial IoT Monitoring & Control Network
  - Provides real time visibility across disparate systems
  - Provides additional inventory visibility & control beyond existing systems

### • Solution:

- ICADA/RACE RFID Data Capture
- ICADA/OEE Overall Equipment Effectiveness
- ICADA/RATS Returnable Asset Tracking Systems
- ICADA/WMS Warehouse Management System