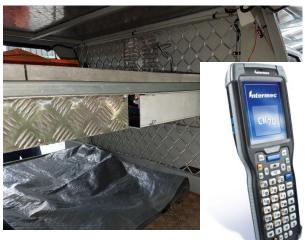

### Symbion Pharmacy RFID Returnable Asset Tracking System (RATS)

- Installed in 6 Warehouses, Australia Wide
- Tracks Issuance and Return of Totes
- Outbound associates Licence plate with RFID
- Inbound records returns